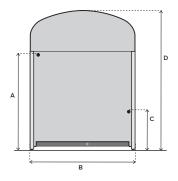

| Α | Height to top of crown  | 49"   |
|---|-------------------------|-------|
| В | Depth                   | 28 ½" |
| С | Depth including handles | 30 ½" |

| Α | Height to top of crown        | 49"             |
|---|-------------------------------|-----------------|
| В | Depth with oven door open 90° | 47"             |
| С | Depth with drawer open fully  | 50 <b>1</b> /8" |

| A | Gas connection 33" off the ground; 3 ½" in from the right side of the range |         |
|---|-----------------------------------------------------------------------------|---------|
| В | Width                                                                       | 36 1/4" |
| С | Power cord placement 12" above floor on left side                           |         |