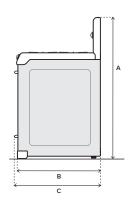

| Α | Height to top of crown  | 49"   |
|---|-------------------------|-------|
| В | Depth                   | 28 ½" |
| С | Depth including handles | 30 ½" |

| Α | Height to top of crown        | 49"             |
|---|-------------------------------|-----------------|
| В | Depth with oven door open 90° | 47"             |
| С | Depth with drawer open fully  | 50 <b>1</b> /8" |

| Α                                                  | Width | 36 ¼" |
|----------------------------------------------------|-------|-------|
| В                                                  | Depth | 28 ½" |
| Burner Configuration:                              |       |       |
| Front (L to R): 15,000 BTU, 12,000 BTU, 15,000 BTU |       |       |
| Rear (all): 8,000 BTU                              |       |       |