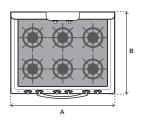

| Α                                                  | Width | 36 ¼" |
|----------------------------------------------------|-------|-------|
| В                                                  | Depth | 28 ½" |
| Burner Configuration:                              |       |       |
| Front (L to R): 15,000 BTU, 12,000 BTU, 15,000 BTU |       |       |
| Rear (all): 8,000 BTU                              |       |       |