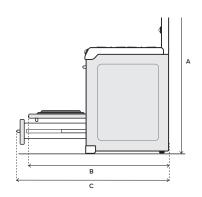

| Α | Height to top of crown  | 49"   |
|---|-------------------------|-------|
| В | Depth                   | 28 ½" |
| С | Depth including handles | 30 ½" |

| Α | Height to top of crown        | 49"             |
|---|-------------------------------|-----------------|
| В | Depth with oven door open 90° | 47"             |
| С | Depth with drawer open fully  | 50 <b>1</b> /8" |