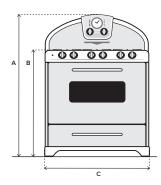

| A | Gas connection 33" off the ground; 3 ½" in from the right side of the range |         |
|---|-----------------------------------------------------------------------------|---------|
| В | Width                                                                       | 36 1/4" |
| С | Power cord placement 12" above floor on left side                           |         |