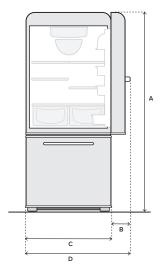

| CAPACITY             |         |
|----------------------|---------|
| Total (cu. ft.)      | 18.5    |
| Freezer (cu. ft.)    | 5.6     |
| Fresh Food (cu. ft.) | 12.9    |
| FRESH FOOD FEATURES  |         |
| Adjustable Shelves   | 4 Split |
| Crispers             | 2 Half  |
| Clear Deli Drawer    | Yes     |
| Gallon Door Storage  | Yes     |
| Dairy Center         | Yes     |
| Adjustable Door Bins | 4       |
| Fixed Door Racks     | 1       |
| FREEZER FEATURES     |         |
| Glide-Out Baskets    | Yes     |