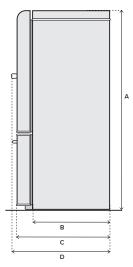

| Α | Height to top of case         | 69"     |
|---|-------------------------------|---------|
| В | Depth with bottom drawer open | 53 ½"   |
| С | Depth with door open 90°      | 59 ³⁄8" |

| Α | Height to top of door         | 69 <b>1</b> ⁄8" |
|---|-------------------------------|-----------------|
| В | Side clearance, door open 90° | 5 <b>1</b> /8"  |
| С | Width                         | 30 1/8"         |
| D | Width with door open 90°      | 35 1/4"         |
|   |                               |                 |

| Α | Height to top of case                    | 69"         |
|---|------------------------------------------|-------------|
| В | Width                                    | 30 1/8"     |
| С | Electrical cord 10" off ground, 12" from | n left side |