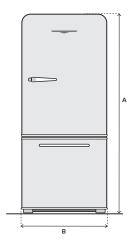

| Α | Height to top of door | 69 <b>1</b> /8" |
|---|-----------------------|-----------------|
| В | Width                 | 30 1/8"         |

| Α | Height to top of case   | 69"           |
|---|-------------------------|---------------|
| В | Depth without doors     | 28 1/4"       |
| С | Depth including doors   | 33 <b>½</b> " |
| D | Depth including handles | 36            |