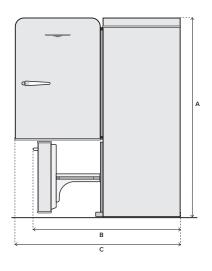

| Α | Height to top of case         | 69"     |
|---|-------------------------------|---------|
| В | Depth with bottom drawer open | 53 ½"   |
| С | Depth with door open 90°      | 59 ³⁄8" |

| Α | Height to top of door         | 69 <b>1</b> ⁄8" |
|---|-------------------------------|-----------------|
| В | Side clearance, door open 90° | 5 <b>1</b> /8"  |
| С | Width                         | 30 1/8"         |
| D | Width with door open 90°      | 35 1/4"         |
|   |                               |                 |