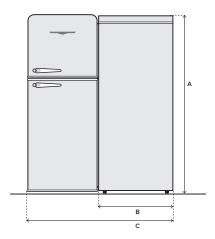

| Α | Height to top of case     | 62"                 |
|---|---------------------------|---------------------|
| В | Depth of case             | 53 <b>½</b> "       |
| С | Depth with doors open 90° | 50 <sup>5</sup> ⁄8" |

| Α | Height to top of door          | 62 <b>½</b> " |
|---|--------------------------------|---------------|
| В | Width                          | 24 <b>½</b> " |
| С | Side clearance, door open 90°  | 3 7⁄8"        |
| D | Width including side clearance | 28 ³⁄8"       |
|   |                                |               |