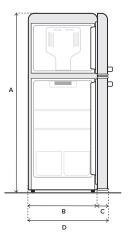

| Α | Height to top of door          | 62 <b>½</b> " |
|---|--------------------------------|---------------|
| В | Width                          | 24 <b>½</b> " |
| С | Side clearance, door open 90°  | 3 7⁄8"        |
| D | Width including side clearance | 28 ³⁄8"       |
|   |                                |               |

| Α | Height to top of case                            | 62"           |
|---|--------------------------------------------------|---------------|
| В | Power cord, bottom of fridge, 5" from right side |               |
| С | Width                                            | 24 <b>½</b> " |