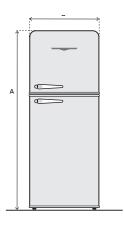

## 1951

| Α | Height to top of door | 62 <b>½</b> " |
|---|-----------------------|---------------|
| В | Width                 | 24 <b>½</b> " |

| Α | Height to top of case             | 62"                 |
|---|-----------------------------------|---------------------|
| В | Height to top of doors            | 62 <b>½</b> "       |
| С | Depth of case                     | 25 <sup>3</sup> ⁄4" |
| D | Depth including doors             | 29 ³⁄8"             |
| Е | Depth including doors and handles | 31 <b>1⁄2</b> "     |
|   |                                   |                     |

| Α | Height to top of door          | 62 <b>½</b> " |
|---|--------------------------------|---------------|
| В | Width                          | 24 <b>½</b> " |
| С | Side clearance, door open 90°  | 3 7⁄8"        |
| D | Width including side clearance | 28 ³⁄8"       |
|   |                                |               |

| Α | Height to top of case                            | 62"           |
|---|--------------------------------------------------|---------------|
| В | Power cord, bottom of fridge, 5" from right side |               |
| С | Width                                            | 24 <b>½</b> " |