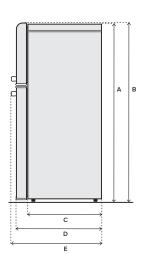

## 1951

| Α | Height to top of door | 62 <b>½</b> " |
|---|-----------------------|---------------|
| В | Width                 | 24 <b>½</b> " |

| Α | Height to top of case             | 62"                 |
|---|-----------------------------------|---------------------|
| В | Height to top of doors            | 62 <b>½</b> "       |
| С | Depth of case                     | 25 <sup>3</sup> ⁄4" |
| D | Depth including doors             | 29 ³⁄8"             |
| Е | Depth including doors and handles | 31 <b>1⁄2</b> "     |
|   |                                   |                     |

| Α | Height to top of case     | 62"                 |
|---|---------------------------|---------------------|
| В | Depth of case             | 53 <b>½</b> "       |
| С | Depth with doors open 90° | 50 <sup>5</sup> ⁄8" |