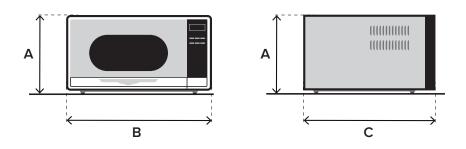

| Α                                                                          | Height                                   | 12"              |
|----------------------------------------------------------------------------|------------------------------------------|------------------|
| В                                                                          | Width                                    | 22"              |
| С                                                                          | Depth                                    | 20"              |
| D                                                                          | Depth with door open 90°                 | 35"              |
| Cabinet Cutouts:                                                           |                                          |                  |
|                                                                            | Height                                   | 15 <b>5⁄16</b> " |
|                                                                            | Width                                    | 24 <b>¾</b> "    |
|                                                                            | Depth                                    | 21"              |
| OVEN                                                                       |                                          |                  |
| Cap                                                                        | acity                                    | 1.6 cu ft.       |
| SHIPPING WEIGHT                                                            |                                          |                  |
|                                                                            |                                          | 65 lbs           |
| POWER                                                                      |                                          |                  |
| Pow                                                                        | er Source (208 to 250V) appliance rating | 120v, 60 Hz.     |
| Pow                                                                        | er Consumption                           | 1460 W           |
| MICROWAVE OVEN NOTES                                                       |                                          |                  |
| Madel 4052 is designed as a combaster with If huilt interaction to allow a |                                          |                  |