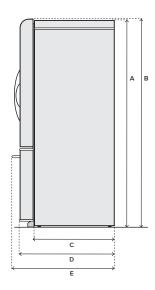

| Α | Height to top of doors | 72 1/4" |
|---|------------------------|---------|
| В | Width                  | 36 1/8" |

| Α | Height to top of case             | 72"             |
|---|-----------------------------------|-----------------|
| В | Height to top of doors            | 72 1/4"         |
| С | Depth without doors               | 29 5/8"         |
| D | Depth including doors             | 35 <b>1</b> /8" |
| E | Depth including doors and handles | 37 1/4"         |
|   |                                   |                 |

| Α | Height to top of case            | 72"                 |
|---|----------------------------------|---------------------|
| В | Depth without doors              | 29 <sup>5</sup> /8" |
| С | Depth with fridge doors open 90° | 48 ½"               |
| D | Depth with freezer drawer open   | 55"                 |