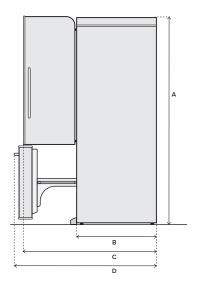

| Α | Height to top of case                         | 72"        |
|---|-----------------------------------------------|------------|
| В | Width of case                                 | 30 1/8"    |
| С | Power cord, centered on back, 10" fro 5' long | m floor,   |
| D | Water hook-up, centered on back, 8"           | from floor |