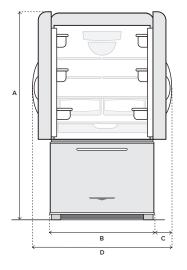

| CAPACITY             |                 |
|----------------------|-----------------|
| Total (cu. ft.)      | 24.8            |
| Freezer (cu. ft.)    | 7.3             |
| Fresh Food (cu. ft.) | 17.5            |
| FRESH FOOD FEATURES  |                 |
| Adjustable Shelves   | 4 Half / 1 Full |
| Crispers             | 2               |
| Clear Deli Drawer    | Yes             |
| Gallon Door Storage  | Yes             |
| Dairy Centre         | Yes             |
| Fixed Door Racks     | 5               |
| FREEZER FEATURES     |                 |
| Glide Out Baskets    | 2               |