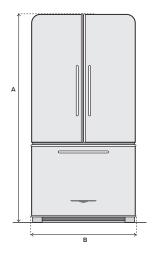

| Α | Height to top of doors         | 72 1/4"                          |
|---|--------------------------------|----------------------------------|
| В | Width                          | 30 1/8"                          |
| С | Side clearance, door open 90°  | 4 3/4"                           |
| D | Width including side clearance | 45 <sup>5</sup> / <sub>8</sub> " |