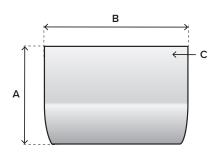

| Α | Depth                                                | 22      |
|---|------------------------------------------------------|---------|
| В | Width                                                | 29 3/4" |
| С | Electrical wire 3 ¼" from right side, 1 ½" from back |         |
| D | Height                                               | 5 1/8"  |