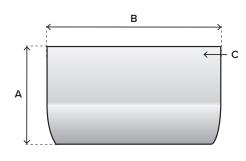

| Α | Depth                                                                          | 22"  |
|---|--------------------------------------------------------------------------------|------|
| В | Width                                                                          | 36"  |
| С | Electrical wire 3 $\frac{1}{4}$ " from right side, 1 $\frac{1}{2}$ " from back |      |
| D | Height                                                                         | 5 %" |