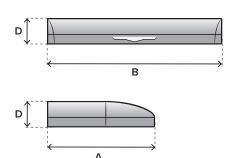

| SPECIFICATIONS |                    |  |  |
|----------------|--------------------|--|--|
| Туре           | Outside Vent       |  |  |
| Fan            | 300, 510, 680 cfm. |  |  |
| Lights         | 2 LED              |  |  |

All knockouts are centered horizontally / side-to-side on the hood.

## Top Knockouts:

- 6" round, centered 5" from the back of the hood, or
  3 ¼" x 10" rectangular, centered 3" from the back of the hood

## Back Knockouts:

•  $3 \frac{1}{4}$ " x 10", centered 3 5/8" from the bottom of the hood