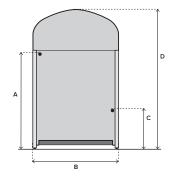

| Α | Width | 30 1/4" |
|---|-------|---------|
| В | Depth | 28 ½"   |

| OVEN                                                               |          |
|--------------------------------------------------------------------|----------|
| Fuel                                                               | Electric |
| Capacity (cu. ft.)                                                 | 4.0      |
| Width                                                              | 25       |
| Height                                                             | 16"      |
| Depth                                                              | 16 5/16" |
| Delayed Start Baking/Cleaning                                      | Yes      |
| Variable Temperature Broil                                         | Yes      |
| Door-Activated Light with Override                                 | Halogen  |
| Commercial-Grade Plated Racks                                      | Yes      |
| True Convection                                                    | Yes      |
| STAINLESS STEEL WARMER DRAWER<br>(BECOMES STORAGE WHEN NOT IN USE) |          |
| Located in lower drawer                                            | Optional |
| Dimensions 26 3/4" W × 22 1/2" D × 5 3/8" H                        |          |