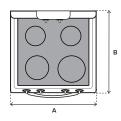

| Α | Width | 30 1/4" |
|---|-------|---------|
| В | Depth | 28 ½"   |

| OVEN                                                               |          |
|--------------------------------------------------------------------|----------|
| Fuel                                                               | Electric |
| Capacity (cu. ft.)                                                 | 4.0      |
| Width                                                              | 25       |
| Height                                                             | 16"      |
| Depth                                                              | 16 5/16" |
| Delayed Start Baking/Cleaning                                      | Yes      |
| Variable Temperature Broil                                         | Yes      |
| Door-Activated Light with Override                                 | Halogen  |
| Commercial-Grade Plated Racks                                      | Yes      |
| True Convection                                                    | Yes      |
| STAINLESS STEEL WARMER DRAWER<br>(BECOMES STORAGE WHEN NOT IN USE) |          |
| Located in lower drawer                                            | Optional |
| Dimensions 26 3/4" W × 22 1/2" D × 5 3/8" H                        |          |