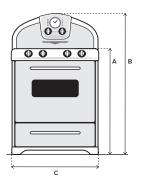

| Α | Width | 30 1/4" |
|---|-------|---------|
| В | Depth | 28 ½"   |

| OVEN                                                               |          |
|--------------------------------------------------------------------|----------|
| Fuel                                                               | Electric |
| Capacity (cu. ft.)                                                 | 4.0      |
| Width                                                              | 25       |
| Height                                                             | 16"      |
| Depth                                                              | 16 5/16" |
| Delayed Start Baking/Cleaning                                      | Yes      |
| Variable Temperature Broil                                         | Yes      |
| Door-Activated Light with Override                                 | Halogen  |
| Commercial-Grade Plated Racks                                      | Yes      |
| True Convection                                                    | Yes      |
| STAINLESS STEEL WARMER DRAWER<br>(BECOMES STORAGE WHEN NOT IN USE) |          |
| Located in lower drawer                                            | Optional |
| Dimensions 26 3/4" W × 22 1/2" D × 5 3/8" H                        |          |