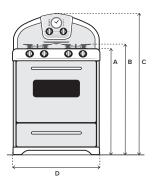

| В | Width                                                                                  | 30 1/4" |
|---|----------------------------------------------------------------------------------------|---------|
| С | Gas connection 1956 centered on range just above floor level, 2" in from back of range |         |
| D | Power cord placement 12" above floor on left side                                      |         |
| Е | Height to top of crown                                                                 | 49"     |

Height to top of cooking surface

| Α                                                              | Width | 30 1/4" |  |
|----------------------------------------------------------------|-------|---------|--|
| В                                                              | Depth | 28 ½"   |  |
| Burner configuration:<br>Front (L to R): 12,00 BTU, 15,000 BTU |       |         |  |
| Rear (both): 8,000 BTU                                         |       |         |  |