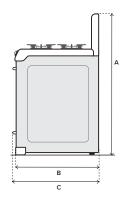

| Α | Height to top of crown  | 49"   |
|---|-------------------------|-------|
| В | Depth                   | 28 ½" |
| С | Depth including handles | 30 ½" |

| Α | Height to top of crown        | 49"   |
|---|-------------------------------|-------|
| В | Depth with oven door open 90° | 47"   |
| С | Depth with drawer open fully  | 50 ½" |