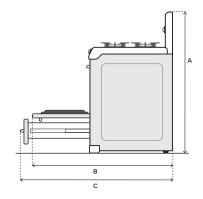

| Α | Height to top of crown  | 49"   |
|---|-------------------------|-------|
| В | Depth                   | 28 ½" |
| С | Depth including handles | 30 ½" |

| Α | Height to top of crown        | 49"   |
|---|-------------------------------|-------|
| В | Depth with oven door open 90° | 47"   |
| С | Depth with drawer open fully  | 50 ½" |