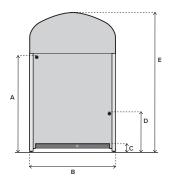

| Α | Height to top of crown  | 49"   |
|---|-------------------------|-------|
| В | Depth                   | 28 ½" |
| С | Depth including handles | 30 ½" |

| Α | Height to top of crown        | 49"   |
|---|-------------------------------|-------|
| В | Depth with oven door open 90° | 47"   |
| С | Depth with drawer open fully  | 50 ½" |

| В | Width                                                                                  | 30 1/4" |
|---|----------------------------------------------------------------------------------------|---------|
| С | Gas connection 1956 centered on range just above floor level, 2" in from back of range |         |
| D | Power cord placement 12" above floor on left side                                      |         |
| Е | Height to top of crown                                                                 | 49"     |