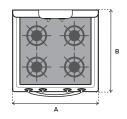

Height to top of cooking surface

| Α                                                              | Width | 30 1/4" |  |
|----------------------------------------------------------------|-------|---------|--|
| В                                                              | Depth | 28 ½"   |  |
| Burner configuration:<br>Front (L to R): 12,00 BTU, 15,000 BTU |       |         |  |
| Rear (both): 8,000 BTU                                         |       |         |  |