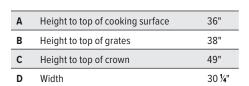

| Α | Height to top of crown  | 49"   |
|---|-------------------------|-------|
| В | Depth                   | 28 ½" |
| С | Depth including handles | 30 ½" |

| Α | Height to top of crown        | 49"   |
|---|-------------------------------|-------|
| В | Depth with oven door open 90° | 47"   |
| С | Depth with drawer open fully  | 50 ½" |