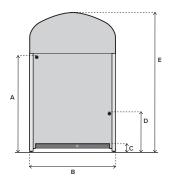

| Α | Height to top of crown  | 49"   |
|---|-------------------------|-------|
| В | Depth                   | 28 ½" |
| С | Depth including handles | 30 ½" |
|   |                         |       |

| Α | Height to top of crown        | 49"             |
|---|-------------------------------|-----------------|
| В | Depth with oven door open 90° | 47"             |
| С | Depth with drawer open fully  | 50 <b>1</b> /8" |

| Α | Height to top of cooking surface                                                       | 36"   |
|---|----------------------------------------------------------------------------------------|-------|
| В | Width                                                                                  | 30 ¼" |
| С | Gas connection 1956 centered on range just above floor level, 2" in from back of range |       |
| D | Power cord placement 12" above floor on left side                                      |       |
| Е | Height to top of crown                                                                 | 49"   |