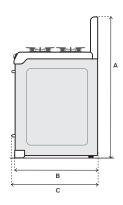

| Α | Height to top of crown  | 49"   |
|---|-------------------------|-------|
| В | Depth                   | 28 ½" |
| С | Depth including handles | 30 ½" |
|   |                         |       |

| Α | Height to top of crown        | 49"             |
|---|-------------------------------|-----------------|
| В | Depth with oven door open 90° | 47"             |
| С | Depth with drawer open fully  | 50 <b>1</b> /8" |