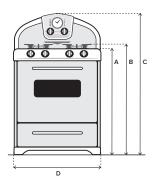

| Α | Height to top of cooking surface                                                       | 36"   |
|---|----------------------------------------------------------------------------------------|-------|
| В | Width                                                                                  | 30 ¼" |
| С | Gas connection 1956 centered on range just above floor level, 2" in from back of range |       |
| D | Power cord placement 12" above floor on left side                                      |       |
| Е | Height to top of crown                                                                 | 49"   |