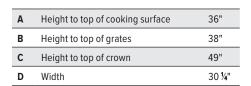

| Α | Height to top of crown  | 49"   |
|---|-------------------------|-------|
| В | Depth                   | 28 ½" |
| С | Depth including handles | 30 ½" |
|   |                         |       |

| Α | Height to top of crown        | 49"             |
|---|-------------------------------|-----------------|
| В | Depth with oven door open 90° | 47"             |
| С | Depth with drawer open fully  | 50 <b>1</b> /8" |

| Α                     | Width                                 | 30 1/4" |  |
|-----------------------|---------------------------------------|---------|--|
| В                     | Depth                                 | 28 ½"   |  |
| Burner configuration: |                                       |         |  |
|                       | Front (L to R): 12,00 BTU, 15,000 BTU |         |  |
|                       | Rear (both): 8,000 BTU                |         |  |