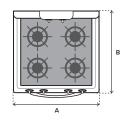

| Α                     | Width                                 | 30 1/4" |  |
|-----------------------|---------------------------------------|---------|--|
| В                     | Depth                                 | 28 ½"   |  |
| Burner configuration: |                                       |         |  |
|                       | Front (L to R): 12,00 BTU, 15,000 BTU |         |  |
|                       | Rear (both): 8,000 BTU                |         |  |