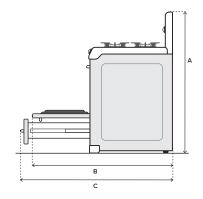

| Α | Height to top of crown  | 49"   |
|---|-------------------------|-------|
| В | Depth                   | 28 ½" |
| С | Depth including handles | 30 ½" |
|   |                         |       |

| Α | Height to top of crown        | 49"             |
|---|-------------------------------|-----------------|
| В | Depth with oven door open 90° | 47"             |
| С | Depth with drawer open fully  | 50 <b>1</b> /8" |