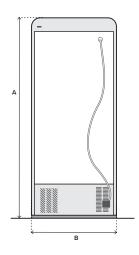

| Α | Height to top of doors | 69 <sup>7</sup> /8" |
|---|------------------------|---------------------|
| В | Width                  | 30 1/8"             |

| Α | Height to top of case             | 68 ³⁄₄"         |
|---|-----------------------------------|-----------------|
| В | Height to top of doors            | 69 <b>7</b> /8" |
| С | Depth without doors               | 29"             |
| D | Depth including doors             | 34 5/8"         |
| Е | Depth including doors and handles | 36 ³/₄"         |
|   |                                   |                 |

| Α | Height to top of case     | 68 ³⁄₄" |
|---|---------------------------|---------|
| В | Depth without doors       | 29"     |
| С | Depth with doors open 90° | 59 ³⁄8" |

| Α | Height to top of case | 68 ³⁄₄" |
|---|-----------------------|---------|
| С | Width                 | 30 1/8" |