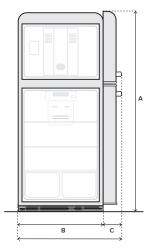

| Α | Height to top of doors | 69 <sup>7</sup> /8" |
|---|------------------------|---------------------|
| В | Width                  | 30 1/8"             |

| Α | Height to top of case             | 68 ³⁄₄"         |
|---|-----------------------------------|-----------------|
| В | Height to top of doors            | 69 <b>7</b> /8" |
| С | Depth without doors               | 29"             |
| D | Depth including doors             | 34 5/8"         |
| Е | Depth including doors and handles | 36 ³/₄"         |
|   |                                   |                 |