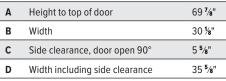

| Α | Height to top of doors | 69 <sup>7</sup> /8" |
|---|------------------------|---------------------|
| В | Width                  | 30 1/8"             |

| Α | Height to top of case             | 68 ³⁄₄"         |
|---|-----------------------------------|-----------------|
| В | Height to top of doors            | 69 <b>7</b> /8" |
| С | Depth without doors               | 29"             |
| D | Depth including doors             | 34 5/8"         |
| Е | Depth including doors and handles | 36 ³/₄"         |
|   |                                   |                 |

| Α | Height to top of case     | 68 ³⁄₄" |
|---|---------------------------|---------|
| В | Depth without doors       | 29"     |
| С | Depth with doors open 90° | 59 ³⁄8" |

| Α | Height to top of case | 68 ³⁄₄" |
|---|-----------------------|---------|
| С | Width                 | 30 1/8" |