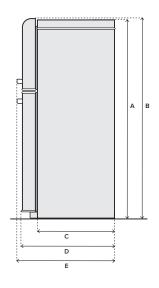

| Α | Height to top of doors | 69 <sup>7</sup> /8" |
|---|------------------------|---------------------|
| В | Width                  | 30 1/8"             |

| Α | Height to top of case             | 68 ³⁄₄"         |
|---|-----------------------------------|-----------------|
| В | Height to top of doors            | 69 <b>7</b> /8" |
| С | Depth without doors               | 29"             |
| D | Depth including doors             | 34 5/8"         |
| Е | Depth including doors and handles | 36 ³/₄"         |
|   |                                   |                 |

| Α | Height to top of case     | 68 ³⁄₄" |
|---|---------------------------|---------|
| В | Depth without doors       | 29"     |
| С | Depth with doors open 90° | 59 ³⁄8" |

| Α | Height to top of case | 68 ³⁄₄" |
|---|-----------------------|---------|
| С | Width                 | 30 1/8" |