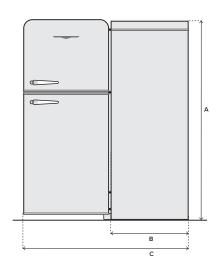

| Α | Height to top of case     | 68 ³⁄₄" |
|---|---------------------------|---------|
| В | Depth without doors       | 29"     |
| С | Depth with doors open 90° | 59 ³⁄8" |

| Α | Height to top of case | 68 ³⁄₄" |
|---|-----------------------|---------|
| С | Width                 | 30 1/8" |