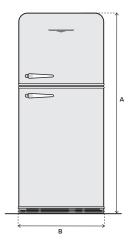

| Α | Height to top of doors | 69 <sup>7</sup> /8" |
|---|------------------------|---------------------|
| В | Width                  | 30 1/8"             |

| Α | Height to top of case             | 68 ³⁄₄"         |
|---|-----------------------------------|-----------------|
| В | Height to top of doors            | 69 <b>7</b> /8" |
| С | Depth without doors               | 29"             |
| D | Depth including doors             | 34 5/8"         |
| Е | Depth including doors and handles | 36 ³/₄"         |
|   |                                   |                 |