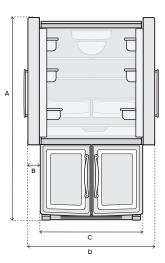

| Α | Height to top of case             | 69 <sup>5</sup> ⁄8" |
|---|-----------------------------------|---------------------|
| В | Height to top of doors            | 69 <b>7</b> ⁄8"     |
| С | Depth without doors               | 24"                 |
| D | Depth including doors             | 29"                 |
| Е | Depth including doors and handles | 30 ³⁄8"             |
|   |                                   |                     |