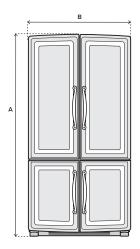

| Α | Height to top of doors | 69 <b>7</b> ⁄8" |
|---|------------------------|-----------------|
| В | Width of doors         | 36"             |
|   |                        |                 |

| Α | Height to top of doors                                    | 69 <b>7⁄8</b> " |
|---|-----------------------------------------------------------|-----------------|
| В | Side clearance for doors open 90°                         | 4"              |
| С | Width of doors                                            | 36"             |
| D | Width with both doors open 90°<br>(not including handles) | 42 <b>7</b> ⁄8" |