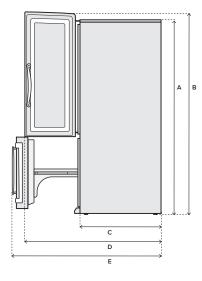

## 1899

| Α | Height to top of case        | 69 <sup>5</sup> ⁄8" |
|---|------------------------------|---------------------|
| В | Height to top of doors       | 69 <b>7</b> ⁄8"     |
| С | Depth without doors          | 24"                 |
| D | Depth with freezer door open | 46"                 |
| Е | Depth with fridge door open  | 43 1⁄4"             |
|   |                              |                     |