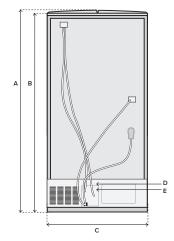

## 1899

| Α | Height to top of case        | 69 <sup>5</sup> ⁄8" |
|---|------------------------------|---------------------|
| В | Height to top of doors       | 69 <b>7</b> ⁄8"     |
| С | Depth without doors          | 24"                 |
| D | Depth with freezer door open | 46"                 |
| Е | Depth with fridge door open  | 43 1⁄4"             |
|   |                              |                     |

| A | Height to top of doors                                   | 69 <b>7</b> ⁄8"     |
|---|----------------------------------------------------------|---------------------|
| В | Height to top of case                                    | 69 <sup>5</sup> ⁄8" |
| С | Width of case                                            | 35 ³⁄4"             |
| D | Power cord, centered on back,<br>10" from floor, 5' long |                     |
| E | Water hook-up, centered on back,<br>8" from floor        |                     |