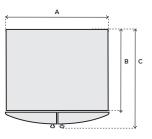

| Α | Height to top of case             | 69 <sup>5</sup> ⁄8" |
|---|-----------------------------------|---------------------|
| В | Height to top of doors            | 69 <b>7</b> ⁄8"     |
| С | Depth without doors               | 24"                 |
| D | Depth including doors             | 29"                 |
| Е | Depth including doors and handles | 30 ³⁄8"             |
|   |                                   |                     |

| Α | Width of case                     | 35 ³⁄4" |
|---|-----------------------------------|---------|
| В | Depth without doors               | 24"     |
| С | Depth including doors and handles | 30 ³⁄8" |