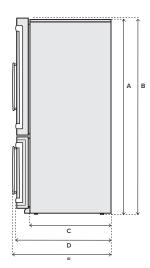

| A | Height to top of doors                                   | 69 <b>7</b> ⁄8"     |
|---|----------------------------------------------------------|---------------------|
| В | Height to top of case                                    | 69 <sup>5</sup> ⁄8" |
| С | Width of case                                            | 35 ³⁄4"             |
| D | Power cord, centered on back,<br>10" from floor, 5' long |                     |
| E | Water hook-up, centered on back,<br>8" from floor        |                     |

| Α | Width of case                     | 35 ³⁄4" |
|---|-----------------------------------|---------|
| В | Depth without doors               | 24"     |
| С | Depth including doors and handles | 30 ³⁄8" |