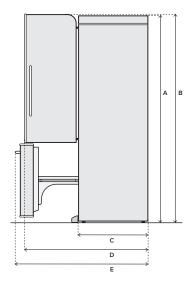

| Α | Height to top of case            | 72"                 |
|---|----------------------------------|---------------------|
| В | Height to top of doors           | 72 <b>1</b> ⁄4"     |
| С | Depth without doors              | 24 <sup>5</sup> ⁄8" |
| D | Depth with fridge doors open 90° | 43 <b>½</b> "       |
| Е | Depth with freezer drawer open   | 47 <sup>5</sup> ⁄8" |
|   |                                  |                     |