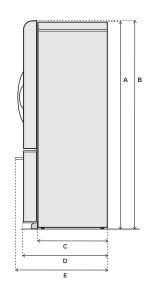

| Α | Height to top of case            | 72"                 |
|---|----------------------------------|---------------------|
| В | Height to top of doors           | 72 <b>1</b> ⁄4"     |
| С | Depth without doors              | 24 <sup>5</sup> ⁄8" |
| D | Depth with fridge doors open 90° | 43 <b>½</b> "       |
| Е | Depth with freezer drawer open   | 47 <sup>5</sup> ⁄8" |
|   |                                  |                     |