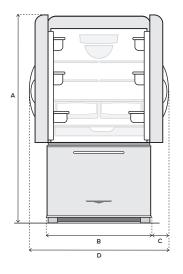

elmirastoveworks.com

Continues on next page...

| CAPACITY             |                 |
|----------------------|-----------------|
| Total (cu. ft.)      | 19.8            |
| Freezer (cu. ft.)    | 5.4             |
| Fresh Food (cu. ft.) | 14.4            |
| FRESH FOOD FEATURES  |                 |
| Adjustable Shelves   | 4 Half / 1 Full |
| Crispers             | 2               |
| Clear Deli Drawer    | Yes             |
| Gallon Door Storage  | Yes             |
| Dairy Centre         | Yes             |
| Fixed Door Racks     | 5               |
| FREEZER FEATURES     |                 |
| Glide Out Baskets    | 2               |