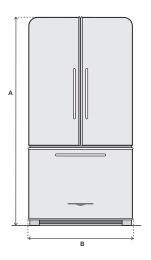

| Α | Height to top of doors         | 72 <sup>1</sup> ⁄4" |
|---|--------------------------------|---------------------|
| В | Width                          | 36 <b>1⁄8</b> "     |
| С | Side clearance, door open 90°  | 4 ³⁄4"              |
| D | Width including side clearance | 45 <b>5</b> ⁄8"     |
|   |                                |                     |